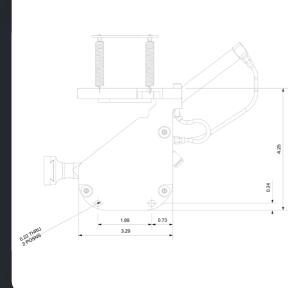

#### Measurements

#### Model CM-MKV/25

- Print Area: 24mm x 24mm
- Print Head Outline Dimensions:
  170mm x 155mm x 85mm

#### Model CM-MKV/38

- Print Area: 37mm x 37mm
- Print Head Outline Dimensions:
  170mm x 155mm x 85mm

#### Model CM-MKV/50

- Print Area: 24mm x 48mm
- Print Head Outline Dimensions:
  170mm x 155mm x 85mm

www.foenixcoding.com

The Barns - Hilltop Farm Lyne Lane | Lyne | Chertsey Surrey | KT16 0AW United Kingdom T: +44 (0)1923 701 449 E: sales@foenixcoding.com