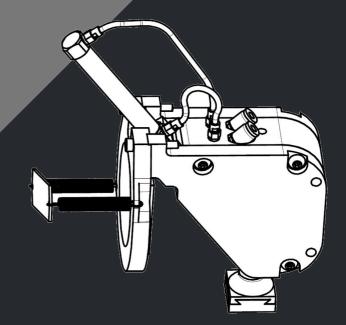

### Printing with the light touch

High speeds can be achieved with a low print pressure of 10-20 psi enabling the Codamark to print with a light touch without product damage.

### Clean inking system

A clean fast drying ink cartridge is fitted to the print head giving drying times of seconds on most surfaces. The sealed cartridge ensures the operator never touches any ink.

## Quick change Baselock type holders

The print head is fitted with a type holder that can be changed in seconds. Spare holders can be used to pre-set Baselock rubber type.