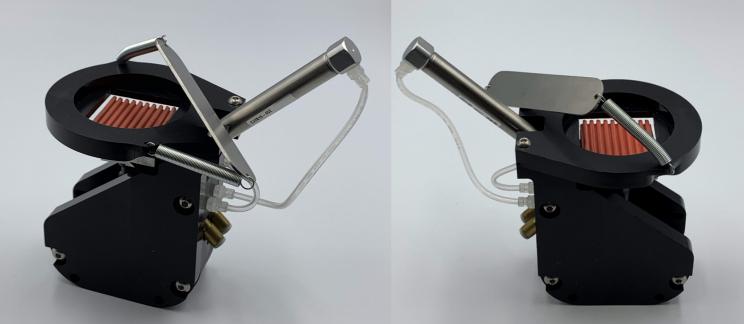

### Printing with the light touch

High speeds can be achieved with a low print pressure of 10-20 psi enabling the Codamark to print with a light touch without product damage.

### Clean inking system

A clean fast drying ink cartridge is fitted to the print head giving drying times of seconds on most surfaces. The sealed cartridge ensures the operator never touches any ink.

## Quick change Baselock type holders

The print head is fitted with a type holder that can be changed in seconds. Spare holders can be used to pre-set Baselock rubber type.