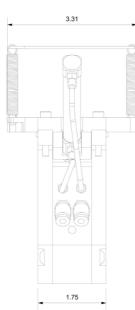

#### Measurements

#### Model CM-MKV/25

- Print Area: 24mm x 24mm
- Print Head Outline Dimensions:
  170mm x 155mm x 85mm

#### Model CM-MKV/38

- Print Area: 37mm x 37mm
- Print Head Outline Dimensions:
  170mm x 155mm x 85mm

#### Model CM-MKV/50

- Print Area: 24mm x 48mm
- Print Head Outline Dimensions:
  170mm x 155mm x 85mm

www.foenixcoding.com

The Barns - Hilltop Farm Lyne Lane | Lyne | Chertsey Surrey | KT16 0AW United Kingdom T: +44 (0)1923 701 449 E: sales@foenixcoding.com